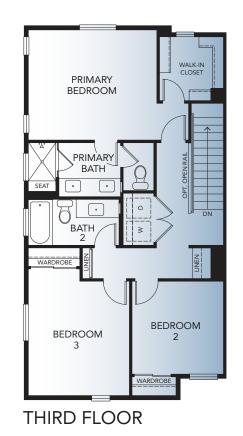

## PLAN 4X

3 Bedrooms + Den, 2 Baths, 2 Powders Approx. 1,971 Sq. Ft.

Townes at ORANGE TownesatOrange.com

Thank you for reading the fine print. Floor plans shown are subject to further enhancements and modifications upon finalizing. In an effort to continuously improve our homes and our presentation, Melia Homes reserves the right, without prior notice or obligation, to change or alter dates, maps, floor plans, exterior design, features and specifications including options, materials, plotting, pricing and procedures. Floor plans and renderings are artists' conceptions are not intended to be an exact replica of homes or landscaping. All square lootages and dimensions (listed) are approximate. Not all vehicles will fit in all garage spaces. Windows and porches vary by elevation. Options/upgrades are additional costs, and construction timing may dictate that some options/upgrades either may not be available or may be pre-plotted in select homes. If in doubt about anything, please ask Community Sales Manager for clarification prior to purchase. CA DRE #01881347.