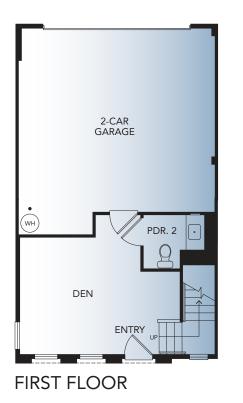

## PLAN 4X

3 Bedrooms + Den, 2 Baths, 2 Powders Approx. 1,971 Sq. Ft.

Townes at ORANGE TownesatOrange.com

Thank you for reading the fine print. Floor plans shown are subject to further enhancements and modifications upon finalizing. In an effort to continuously improve our homes and our presentation, Melia Homes reserves the right, without prior notice or obligation, to change or alter dates, maps, floor plans, exterior design, features and specifications including options, materials, plotting, pricing and procedures. Floor plans and renderings are artists' conceptions are not intended to be an exact replica of homes or landscaping. All square lootages and dimensions (listed) are approximate. Not all vehicles will fit in all garage spaces. Windows and porches vary by elevation. Options/upgrades are additional costs, and construction timing may dictate that some options/upgrades either may not be available or may be pre-plotted in select homes. If in doubt about anything, please ask Community Sales Manager for clarification prior to purchase. CA DRE #01881347.