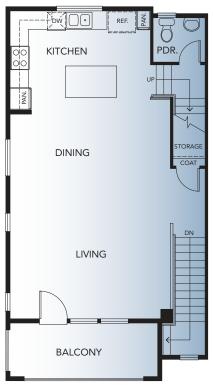

SECOND FLOOR

## PLAN 4X

3 Bedrooms + Den, 2 Baths, 2 Powders Approx. 1,971 Sq. Ft.

Townes at ORANGE TownesatOrange.com

Thank you for reading the fine print. Floor plans shown are subject to further enhancements and modifications upon finalizing. In an effort to continuously improve our homes and our presentation, Melia Homes reserves the right, without prior notice or obligation, to change or alter dates, maps, floor plans, exterior design, features and specifications including options, materials, plotting, pricing and procedures. Floor plans and renderings are artists' conceptions are not intended to be an exact replica of homes or landscaping. All square lootages and dimensions (listed) are approximate. Not all vehicles will fit in all garage spaces. Windows and porches vary by elevation. Options/upgrades are additional costs, and construction timing may dictate that some options/upgrades either may not be available or may be pre-plotted in select homes. If in doubt about anything, please ask Community Sales Manager for clarification prior to purchase. CA DRE #01881347.