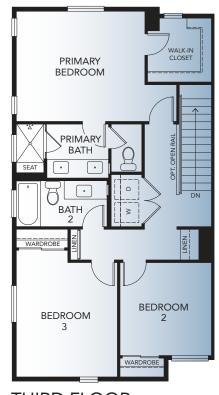

SECOND FLOOR

THIRD FLOOR

## PLAN 4X

3 Bedrooms + Den, 2 Baths, 2 Powders Approx. 1,971 Sq. Ft. Townes at ORANGE TownesatOrange.com

Thank you for reading the fine print. Floor plans shown are subject to further enhancements and modifications upon finalizing. In an effort to continuously improve our homes and our presentation, Melia Homes reserves the right, without prior notice or obligation, to change or alter dates, maps, floor plans, exterior design, features and specifications including options, materials, plotting, pricing and procedures. Floor plans and renderings are artists' conceptions are not intended to be an exact replica of homes or landscaping. All square lootages and dimensions (listed) are approximate. Not all vehicles will fit in all garage spaces. Windows and porches vary by elevation. Options/upgrades are additional costs, and construction timing may dictate that some options/upgrades either may not be available or may be pre-plotted in select homes. If in doubt about anything, please ask Community Sales Manager for clarification prior to purchase. CA DRE #01881347.