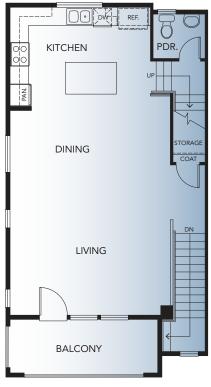

SECOND FLOOR

THIRD FLOOR

## PLAN 4X

3 Bedrooms + Den, 2 Baths, 2 Powders Approx. 1,971 Sq. Ft. Townes at ORANGE TownesatOrange.com

Thank you for reading the fine print. Floor plans shown are subject to further enhancements and modifications upon finalizing. In an effort to continuously improve our homes and our presentation, Melia Homes reserves the right, without prior notice or obligation, to change or alter dates, maps, floor plans, exterior design, features and specifications including options, materials, plotting, pricing and procedures. Floor plans and renderings are artists' conceptions are not intended to be an exact replica of homes or landscaping. All square lootages and dimensions (listed) are approximate. Not all vehicles will fit in all garage spaces. Windows and porches vary by elevation. Options/upgrades are additional costs, and construction timing may dictate that some options/upgrades either may not be available or may be pre-plotted in select homes. If in doubt about anything, please ask Community Sales Manager for clarification prior to purchase. CA DRE #01881347.