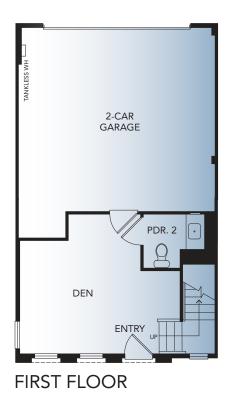

## PLAN 4X

3 Bedrooms + Den, 2 Baths, 2 Powders Approx. 1,971 Sq. Ft. Townes at ORANGE TownesatOrange.com

Thank you for reading the fine print. Floor plans shown are subject to further enhancements and modifications upon finalizing. In an effort to continuously improve our homes and our presentation, Melia Homes reserves the right, without prior notice or obligation, to change or alter dates, maps, floor plans, exterior design, features and specifications including options, materials, plotting, pricing and procedures. Floor plans and renderings are artists' conceptions are not intended to be an exact replica of homes or landscaping. All square lootages and dimensions (listed) are approximate. Not all vehicles will fit in all garage spaces. Windows and porches vary by elevation. Options/upgrades are additional costs, and construction timing may dictate that some options/upgrades either may not be available or may be pre-plotted in select homes. If in doubt about anything, please ask Community Sales Manager for clarification prior to purchase. CA DRE #01881347.