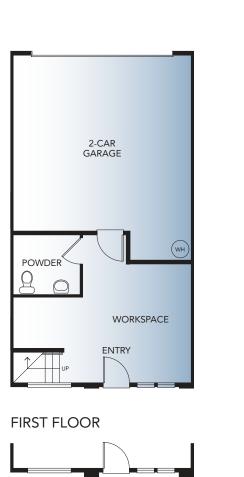

## PLAN 5

3 Bedrooms + Workspace 2 Baths + 2 Powder Baths Approx. 1,933 Sq. Ft.

Thank you for reading the fine print. Floor plans shown are subject to further enhancements and modifications upon finalizing. In an effort to continuously improve our homes and our presentation, Melia Homes reserves the right, without prior notice or obligation, to change or alter dates, maps, floor plans, exterior design, features and specifications including options, materials, plotting, pricing and procedures. Floor plans and renderings are artists' conceptions are not intended to be an exact replica of homes or landscaping. All square footages and dimensions (listed) are approximate. Not all vehicles will fit in all garage spaces. Windows and porches vary by elevation. Options/upgrades are additional costs, and construction timing may dictate that some options/upgrades either may not be available or may be pre-plotted in select homes. If in doubt about anything, please ask Community Sales Manager for clarification prior to purchase. DRE #01881347.