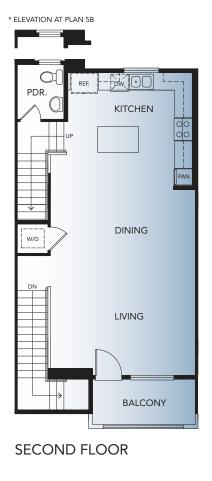

## PLAN 5

3 Bedrooms + Workspace 2 Baths + 2 Powder Baths Approx. 1,933 Sq. Ft.

Thank you for reading the fine print. Floor plans shown are subject to further enhancements and modifications upon finalizing. In an effort to continuously improve our homes and our presentation, Melia Homes reserves the right, without prior notice or obligation, to change or alter dates, maps, floor plans, exterior design, features and specifications including options, materials, plotting, pricing and procedures. Floor plans and renderings are artists' conceptions are not intended to be an exact replica of homes or landscaping. All square footages and dimensions (listed) are approximate. Not all vehicles will fit in all garage spaces. Windows and porches vary by elevation. Options/upgrades are additional costs, and construction timing may dictate that some options/upgrades either may not be available or may be pre-plotted in select homes. If in doubt about anything, please ask Community Sales Manager for clarification prior to purchase. DRE #01881347.