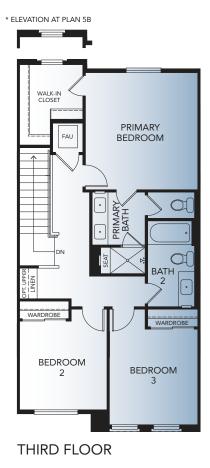

## PLAN 5

3 Bedrooms + Workspace 2 Baths + 2 Powder Baths Approx. 1,933 Sq. Ft.

Thank you for reading the fine print. Floor plans shown are subject to further enhancements and modifications upon finalizing. In an effort to continuously improve our homes and our presentation, Melia Homes reserves the right, without prior notice or obligation, to change or alter dates, maps, floor plans, exterior design, features and specifications including options, materials, plotting, pricing and procedures. Floor plans and renderings are artists' conceptions are not intended to be an exact replica of homes or landscaping. All square footages and dimensions (listed) are approximate. Not all vehicles will fit in all garage spaces. Windows and porches vary by elevation. Options/upgrades are additional costs, and construction timing may dictate that some options/upgrades either may not be available or may be pre-plotted in select homes. If in doubt about anything, please ask Community Sales Manager for clarification prior to purchase. DRE #01881347.