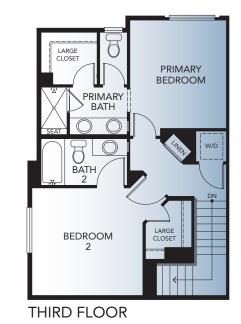

## PLAN 2D

2 Bedrooms + Den 2.5 Baths Approx. 1,333 Sq. Ft.

FIRST FLOOR

SECOND FLOOR

Thank you for reading the fine print. Floor plans shown are subject to further enhancements and modifications upon finalizing. In an effort to continuously improve our homes and our presentation, Melia Homes reserves the right, without prior notice or obligation, to change or alter dates, maps, floor plans, exterior design, features and specifications including options, materials, plotting, pricing and procedures. Floor plans and renderings are artists' conceptions are not intended to be an exact replica of homes or landscaping. All square footages and dimensions (listed) are approximate. Not all vehicles will fit in all garage spaces. Windows and porches vary by elevation. Options/upgrades are additional costs, and construction timing may dictate that some options/upgrades either may not be available or may be pre-plotted in select homes. If in doubt about anything, please ask Community Sales Manager for clarification prior to purchase. DRE #01881347.