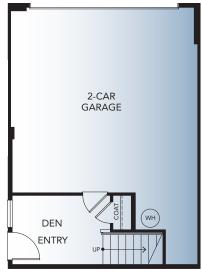

## PLAN 2D

2 Bedrooms + Den 2.5 Baths Approx. 1,333 Sq. Ft.

FIRST FLOOR

SECOND FLOOR

Thank you for reading the fine print. Floor plans shown are subject to further enhancements and modifications upon finalizing. In an effort to continuously improve our homes and our presentation, Melia Homes reserves the right, without prior notice or obligation, to change or alter dates, maps, floor plans, exterior design, features and specifications including options, materials, plotting, pricing and procedures. Floor plans and renderings are artists' conceptions are not intended to be an exact replica of homes or landscaping. All square footages and dimensions (listed) are approximate. Not all vehicles will fit in all garage spaces. Windows and porches vary by elevation. Options/upgrades are additional costs, and construction timing may dictate that some options/upgrades either may not be available or may be pre-plotted in select homes. If in doubt about anything, please ask Community Sales Manager for clarification prior to purchase. DRE #01881347.