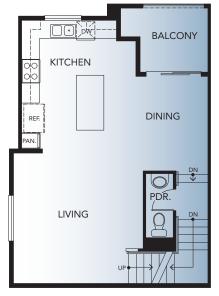

## PLAN 2D

2 Bedrooms + Den 2.5 Baths Approx. 1,333 Sq. Ft.

FIRST FLOOR

SECOND FLOOR

Thank you for reading the fine print. Floor plans shown are subject to further enhancements and modifications upon finalizing. In an effort to continuously improve our homes and our presentation, Melia Homes reserves the right, without prior notice or obligation, to change or alter dates, maps, floor plans, exterior design, features and specifications including options, materials, plotting, pricing and procedures. Floor plans and renderings are artists' conceptions are not intended to be an exact replica of homes or landscaping. All square footages and dimensions (listed) are approximate. Not all vehicles will fit in all garage spaces. Windows and porches vary by elevation. Options/upgrades are additional costs, and construction timing may dictate that some options/upgrades either may not be available or may be pre-plotted in select homes. If in doubt about anything, please ask Community Sales Manager for clarification prior to purchase. DRE #01881347.