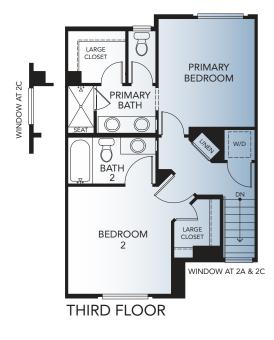

## PLAN 2A

2 Bedrooms + Den 2.5 Baths Approx. 1,305 Sq. Ft.

WINDOW AT 2B & 2C

Thank you for reading the fine print. Floor plans shown are subject to further enhancements and modifications upon finalizing. In an effort to continuously improve our homes and our presentation, Melia Homes reserves the right, without prior notice or obligation, to change or alter dates, maps, floor plans, exterior design, features and specifications including options, materials, plotting, pricing and procedures. Floor plans and renderings are artists' conceptions are not intended to be an exact replica of homes or landscaping. All square footages and dimensions (listed) are approximate. Not all vehicles will fit in all garage spaces. Windows and porches vary by elevation. Options/upgrades are additional costs, and construction timing may dictate that some options/upgrades either may not be available or may be pre-plotted in select homes. If in doubt about anything, please ask Community Sales Manager for clarification prior to purchase. DRE #01881347.