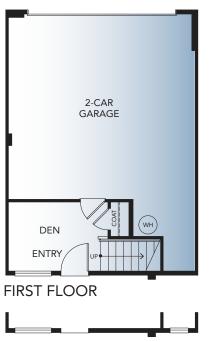

## PLAN 2A

2 Bedrooms + Den 2.5 Baths Approx. 1,305 Sq. Ft.

WINDOW AT 2B & 2C

Thank you for reading the fine print. Floor plans shown are subject to further enhancements and modifications upon finalizing. In an effort to continuously improve our homes and our presentation, Melia Homes reserves the right, without prior notice or obligation, to change or alter dates, maps, floor plans, exterior design, features and specifications including options, materials, plotting, pricing and procedures. Floor plans and renderings are artists' conceptions are not intended to be an exact replica of homes or landscaping. All square footages and dimensions (listed) are approximate. Not all vehicles will fit in all garage spaces. Windows and porches vary by elevation. Options/upgrades are additional costs, and construction timing may dictate that some options/upgrades either may not be available or may be pre-plotted in select homes. If in doubt about anything, please ask Community Sales Manager for clarification prior to purchase. DRE #01881347.