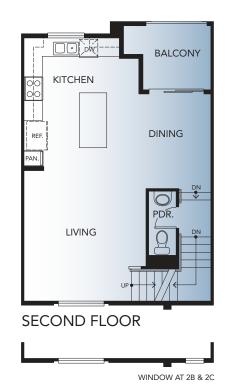

## PLAN 2A

2 Bedrooms + Den 2.5 Baths Approx. 1,305 Sq. Ft.

WINDOW AT 2B & 2C

Thank you for reading the fine print. Floor plans shown are subject to further enhancements and modifications upon finalizing. In an effort to continuously improve our homes and our presentation, Melia Homes reserves the right, without prior notice or obligation, to change or alter dates, maps, floor plans, exterior design, features and specifications including options, materials, plotting, pricing and procedures. Floor plans and renderings are artists' conceptions are not intended to be an exact replica of homes or landscaping. All square footages and dimensions (listed) are approximate. Not all vehicles will fit in all garage spaces. Windows and porches vary by elevation. Options/upgrades are additional costs, and construction timing may dictate that some options/upgrades either may not be available or may be pre-plotted in select homes. If in doubt about anything, please ask Community Sales Manager for clarification prior to purchase. DRE #01881347.