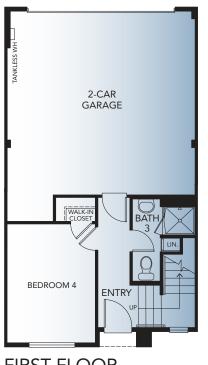

FIRST FLOOR

SECOND FLOOR

PLAN 3A

4 Bedroom, 3.5 Bath Approx. 1,797 Sq. Ft.

PRELIMINARY

Townes at BROADWAY TownesAtBroadway.com

Thank you for reading the fine print. Floor plans shown are subject to further enhancements and modifications upon finalizing. In an effort to continuously improve our homes and our presentation, Melia Homes reserves the right, without prior notice or obligation, to change or alter dates, maps, floor plans, exterior design, features and specifications including options, materials, plotting, pricing and procedures. Floor plans and renderings are artists' conceptions are not intended to be an exact replica of homes or landscaping. All square footages and dimensions (listed) are approximate. Not all vehicles will fit in all garage spaces. Windows and porches vary by elevation. Options/upgrades are additional costs, and construction timing may dictate that some options/ upgrades either may not be available or may be pre-plotted in select homes. If in doubt about anything, please ask Community Sales Manager for clarification prior to purchase. DRE #01881347.