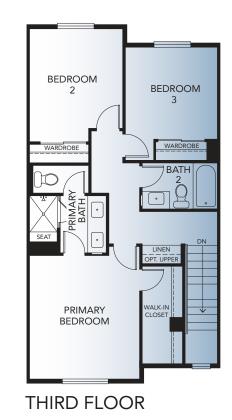

FIRST FLOOR

SECOND FLOOR

PLAN 3A

4 Bedroom, 3.5 Bath Approx. 1,797 Sq. Ft.

PRELIMINARY

Townes at BROADWAY TownesAtBroadway.com

Thank you for reading the fine print. Floor plans shown are subject to further enhancements and modifications upon finalizing. In an effort to continuously improve our homes and our presentation, Melia Homes reserves the right, without prior notice or obligation, to change or alter dates, maps, floor plans, exterior design, features and specifications including options, materials, plotting, pricing and procedures. Floor plans and renderings are artists' conceptions are not intended to be an exact replica of homes or landscaping. All square footages and dimensions (listed) are approximate. Not all vehicles will fit in all garage spaces. Windows and porches vary by elevation. Options/upgrades are additional costs, and construction timing may dictate that some options/ upgrades either may not be available or may be pre-plotted in select homes. If in doubt about anything, please ask Community Sales Manager for clarification prior to purchase. DRE #01881347.