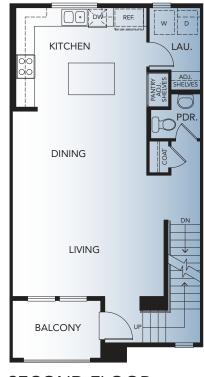

FIRST FLOOR

SECOND FLOOR

PLAN 3A

4 Bedroom, 3.5 Bath Approx. 1,797 Sq. Ft.

PRELIMINARY

Townes at BROADWAY TownesAtBroadway.com

Thank you for reading the fine print. Floor plans shown are subject to further enhancements and modifications upon finalizing. In an effort to continuously improve our homes and our presentation, Melia Homes reserves the right, without prior notice or obligation, to change or alter dates, maps, floor plans, exterior design, features and specifications including options, materials, plotting, pricing and procedures. Floor plans and renderings are artists' conceptions are not intended to be an exact replica of homes or landscaping. All square footages and dimensions (listed) are approximate. Not all vehicles will fit in all garage spaces. Windows and porches vary by elevation. Options/upgrades are additional costs, and construction timing may dictate that some options/ upgrades either may not be available or may be pre-plotted in select homes. If in doubt about anything, please ask Community Sales Manager for clarification prior to purchase. DRE #01881347.