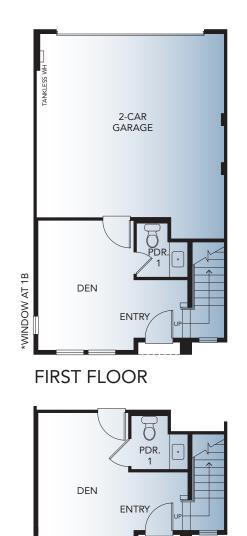

PLAN 1X- ADAPTABLE

SECOND FLOOR

PLAN 1

2 Bedroom + Den, 2 Bath, 2 Powder

Approx. 1,606 Sq. Ft.

PRELIMINARY