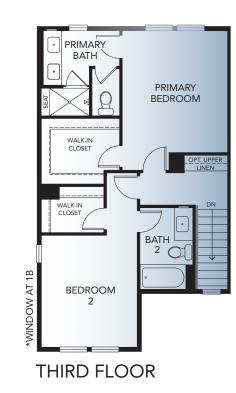

PLAN 1X- ADAPTABLE

SECOND FLOOR

PLAN 1

2 Bedroom + Den, 2 Bath, 2 Powder

Approx. 1,606 Sq. Ft.

PRELIMINARY