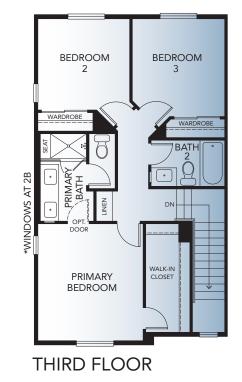

## PLAN 2

3 Bedrooms + Den 2 Baths, 2 Powders Approx. 1,640 Sq. Ft.

Melia Homes Made in Southern California

Thank you for reading the fine print. Floor plans shown are subject to further enhancements and modifications upon finalizing. In an effort to continuously improve our homes and our presentation, Melia Homes reserves the right, without prior notice or obligation, to change or alter dates, maps, floor plans, exterior design, features and specifications including options, materials, plotting, pricing and procedures. Floor plans and renderings are artists' conceptions are not intended to be an exact replica of homes or landscaping. All square footages and dimensions (listed) are approximate. Not all vehicles will fit in all garage spaces. Windows and porches vary by elevation. Options/upgrades are additional costs, and construction timing may dictate that some options/ upgrades either may not be available or may be pre-plotted in select homes. If in doubt about anything, please ask Community Sales Manager for clarification prior to purchase. DRE #01881347.