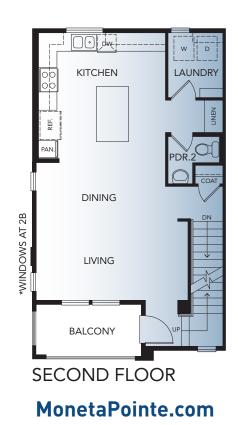

## PLAN 2

3 Bedrooms + Den 2 Baths, 2 Powders Approx. 1,640 Sq. Ft.

Melia Homes Made in Southern California

Thank you for reading the fine print. Floor plans shown are subject to further enhancements and modifications upon finalizing. In an effort to continuously improve our homes and our presentation, Melia Homes reserves the right, without prior notice or obligation, to change or alter dates, maps, floor plans, exterior design, features and specifications including options, materials, plotting, pricing and procedures. Floor plans and renderings are artists' conceptions are not intended to be an exact replica of homes or landscaping. All square footages and dimensions (listed) are approximate. Not all vehicles will fit in all garage spaces. Windows and porches vary by elevation. Options/upgrades are additional costs, and construction timing may dictate that some options/ upgrades either may not be available or may be pre-plotted in select homes. If in doubt about anything, please ask Community Sales Manager for clarification prior to purchase. DRE #01881347.