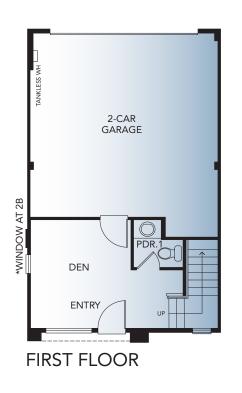

## PLAN 2

3 Bedrooms + Den 2 Baths, 2 Powders Approx. 1,640 Sq. Ft.

Melia Homes Made in Southern California

Thank you for reading the fine print. Floor plans shown are subject to further enhancements and modifications upon finalizing. In an effort to continuously improve our homes and our presentation, Melia Homes reserves the right, without prior notice or obligation, to change or alter dates, maps, floor plans, exterior design, features and specifications including options, materials, plotting, pricing and procedures. Floor plans and renderings are artists' conceptions are not intended to be an exact replica of homes or landscaping. All square footages and dimensions (listed) are approximate. Not all vehicles will fit in all garage spaces. Windows and porches vary by elevation. Options/upgrades are additional costs, and construction timing may dictate that some options/ upgrades either may not be available or may be pre-plotted in select homes. If in doubt about anything, please ask Community Sales Manager for clarification prior to purchase. DRE #01881347.