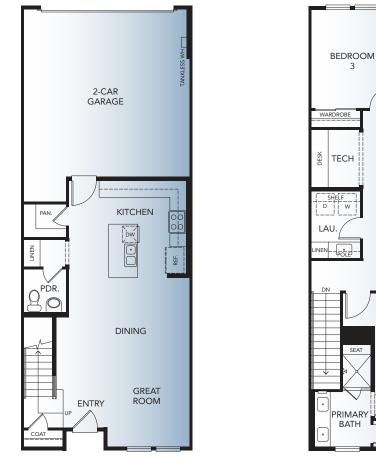

FIRST FLOOR

SECOND FLOOR

OPT.

BEDROOM

2

WARDROBE

BATH 2

WALK-IN CLOSET

PRIMARY BEDROOM

NEN

•

## PLAN 2

3 Bedroom, 2.5 Bath Approx. 1,739 Sq. Ft.

## PRELIMINARY

## BelmontCypress.com

Thank you for reading the fine print. Floor plans shown are subject to further enhancements and modifications upon finalizing. In an effort to continuously improve our homes and our presentation, Melia Homes reserves the right, without prior notice or obligation, to change or alter dates, maps, floor plans, exterior design, features and specifications including options, materials, plotting, pricing and procedures. Floor plans and renderings are artists' conceptions are not intended to be an exact replica of homes or landscaping. All square footages and dimensions (listed) are approximate. Not a