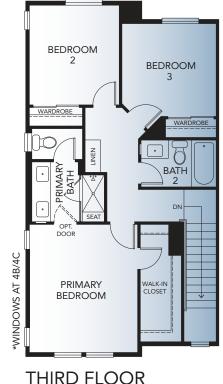

## PLAN 4

3 Bedroom + Den, 3.5 Bath Approx. 1,795 Sq. Ft.

Thank you for reading the fine print. Floor plans shown are subject to further enhancements and modifications upon finalizing. In an effort to continuously improve our homes and our presentation, Melia Homes reserves the right, without prior notice or obligation, to change or alter dates, maps, floor plans, exterior design, features and specifications including options, materials, plotting, pricing and procedures. Floor plans and renderings are artists' conceptions are not intended to be an exact replica of homes or landscaping. All square footages and dimensions [listed] are approximate. Not all vehicles will fit in all garage spaces. Windows and porches vary by elevation. Options/upgrades are additional costs, and construction timing may dictate that some options/ upgrades either may not be available or may be pre-plotted in select homes. If in doubt about anything, please ask Community Sales Manager for clarification prior to purchase. CA BRE #01881347.