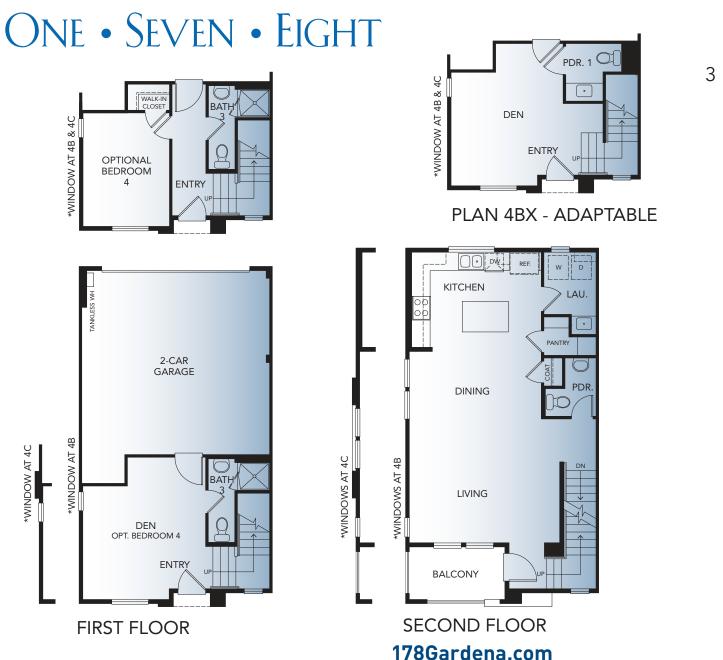

## PLAN 4

3 Bedroom + Den, 3.5 Bath Approx. 1,795 Sq. Ft.

Thank you for reading the fine print. Floor plans shown are subject to further enhancements and modifications upon finalizing. In an effort to continuously improve our homes and our presentation, Melia Homes reserves the right, without prior notice or obligation, to change or alter dates, maps, floor plans, exterior design, features and specifications including options, materials, plotting, pricing and procedures. Floor plans and renderings are artists' conceptions are not intended to be an exact replica of homes or landscaping. All square footages and dimensions [listed] are approximate. Not all vehicles will fit in all garage spaces. Windows and porches vary by elevation. Options/upgrades are additional costs, and construction timing may dictate that some options/ upgrades either may not be available or may be pre-plotted in select homes. If in doubt about anything, please ask Community Sales Manager for clarification prior to purchase. CA BRE #01881347.