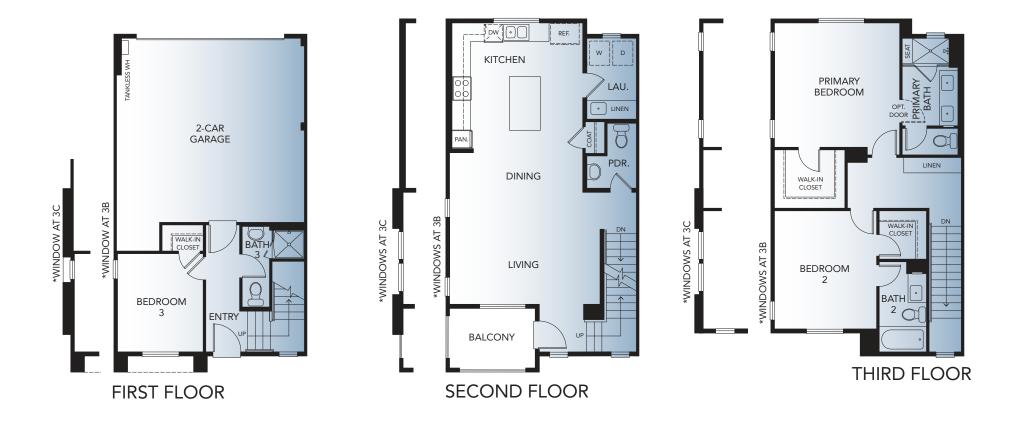

## ONE • SEVEN • EIGHT

## PLAN 3

3 Bedroom, 3.5 Bath Approx. 1,702 Sq. Ft.



## 178Gardena.com

Thank you for reading the fine print. Floor plans shown are subject to further enhancements and modifications upon finalizing. In an effort to continuously improve our homes and our presentation, Melia Homes reserves the right, without prior notice or obligation, to change or alter dates, maps, floor plans, exterior design, features and specifications including options, materials, plotting, pricing and procedures. Floor plans and renderings are artists' conceptions are not intended to be an exact replica of homes or landscaping. All square footages and dimensions (listed) are approximate. Not all vehicles will fit in all garage spaces. Windows and porches vary by elevation. Options/upgrades are additional costs, and construction timing may dictate that some options/ up