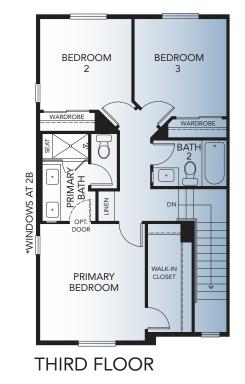

## PLAN 2

3 Bedroom + Den 2 Bath, 2 Powder Approx. 1,640 Sq. Ft.

Thank you for reading the fine print. Floor plans shown are subject to further enhancements and modifications upon finalizing. In an effort to continuously improve our homes and our presentation, Melia Homes reserves the right, without prior notice or obligation, to change or alter dates, maps, floor plans, exterior design, features and specifications including options, materials, plotting, pricing and procedures. Floor plans and renderings are artists' conceptions are not intended to be an exact replica of homes or landscaping. All square footages and dimensions [listed] are approximate. Not all vehicles will fit in all garage spaces. Windows and porches vary by elevation. Options/upgrades are additional costs, and construction timing may dictate that some options/ upgrades either may not be available or may be pre-plotted in select homes. If in doubt about anything, please ask Community Sales Manager for clarification prior to purchase. CA BRE #01881347.