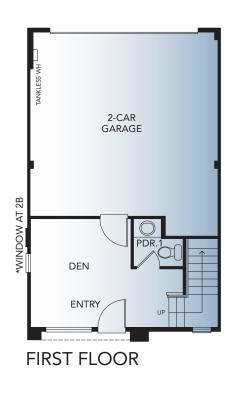

## PLAN 2

3 Bedroom + Den 2 Bath, 2 Powder Approx. 1,640 Sq. Ft.

Thank you for reading the fine print. Floor plans shown are subject to further enhancements and modifications upon finalizing. In an effort to continuously improve our homes and our presentation, Melia Homes reserves the right, without prior notice or obligation, to change or alter dates, maps, floor plans, exterior design, features and specifications including options, materials, plotting, pricing and procedures. Floor plans and renderings are artists' conceptions are not intended to be an exact replica of homes or landscaping. All square footages and dimensions [listed] are approximate. Not all vehicles will fit in all garage spaces. Windows and porches vary by elevation. Options/upgrades are additional costs, and construction timing may dictate that some options/ upgrades either may not be available or may be pre-plotted in select homes. If in doubt about anything, please ask Community Sales Manager for clarification prior to purchase. CA BRE #01881347.