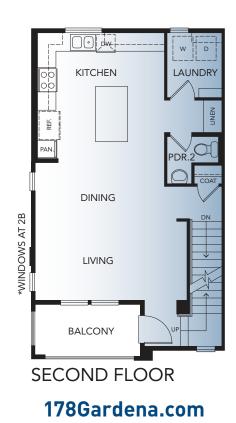

## PLAN 2

3 Bedroom + Den 2 Bath, 2 Powder Approx. 1,640 Sq. Ft.

Thank you for reading the fine print. Floor plans shown are subject to further enhancements and modifications upon finalizing. In an effort to continuously improve our homes and our presentation, Melia Homes reserves the right, without prior notice or obligation, to change or alter dates, maps, floor plans, exterior design, features and specifications including options, materials, plotting, pricing and procedures. Floor plans and renderings are artists' conceptions are not intended to be an exact replica of homes or landscaping. All square footages and dimensions [listed] are approximate. Not all vehicles will fit in all garage spaces. Windows and porches vary by elevation. Options/upgrades are additional costs, and construction timing may dictate that some options/ upgrades either may not be available or may be pre-plotted in select homes. If in doubt about anything, please ask Community Sales Manager for clarification prior to purchase. CA BRE #01881347.